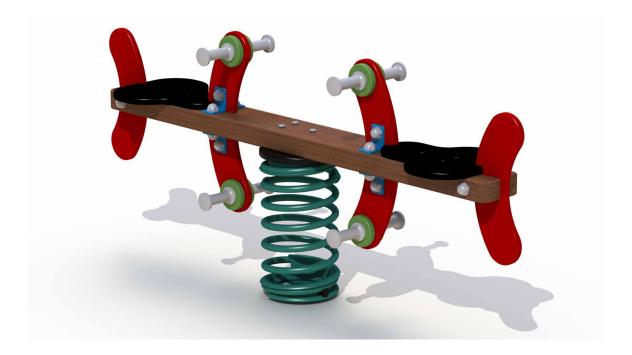

#### **Product Information**

Spring mobiles Product type Certification EN-1176  $1.6 \times 0.3 \times 0.7 \text{ m}$ **Dimensions** 

(length x width x height)

#### Technical Information

Maximum fall height < I m Security zone Number of children 2 No concrete required No surface fixation available

HDPE polyethylene sheet material Special steel spring 20 mm thick All metal parts are treated against rust and polyester coated All nuts and bolts are fully shielded with flower-shaped protection caps Type of wood: padauk (tropical hardwood) Non skid HDPE seat Plastic handles and foot rests

## **Product Description**

Spring mobile for children from 2 to 6 years. The spring mobile is made up of a polyester-coated spring that is mounted onto a galvanized ground fixation. On top, a figurative sitting element in the shape of a full moon is mounted. This spring mobile is suitable for 2 children. The figures and the seats are made up of vandal-resistant and colourfast HDPE polyethylene. The spring is made of 20 mm thick spring steel. All metal parts are treated against rust and all nuts and bolts are completely covered with flower-shaped protection caps. The spring is designed so that you can never get clamped, not even at the heaviest load. The elasticity of the spring is calculated so that the movement comes to its right even for the little ones.