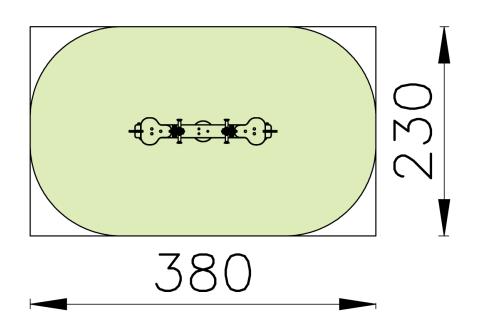

tion**

Spring mobile for children from 2 to 6 years. The spring mobile is made up of a polyester-coated spring that is mounted onto a galvanized ground fixation. On top, a figurative sitting element in the shape of a full moon is mounted. This spring mobile is suitable for 2 children. The figures and the seats are made up of vandal-resistant and colourfast HDPE polyethylene. The spring is made of 20 mm thick spring steel. All metal parts are treated against rust and all nuts and bolts are completely covered with flower-shaped protection caps. The spring is designed so that you can never get clamped, not even at the heaviest load. The elasticity of the spring is calculated so that the movement comes to its right even for the little ones.







FULL MOON 8020 Page 2/2



## Security Zone