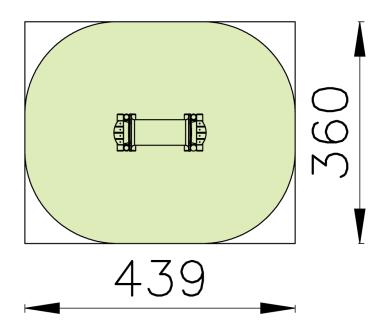

#### Technical Information

Maximum fall height < 60 cm Security zone 16 m<sup>2</sup> Number of children I Concrete required

Surface fixation available (ref. B)

Type of wood: larch HDPE polyethylene crawl tunnel and sheet material Galvanized base supports HDPE sheet material

## Security Zone