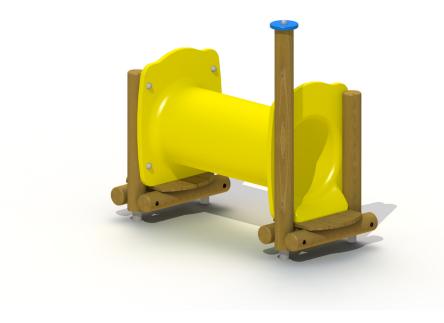

#### **Product Information**

Product type Toddler village Certification EN-1176

Dimensions  $1.5 \times 0.6 \times 1.2 \text{ m}$ 

(length x width x height)

#### Technical Information

Maximum fall height < 60 cm Security zone 16 m<sup>2</sup> Number of children I Concrete required

Surface fixation available (ref. B)

Type of wood: larch HDPE polyethylene crawl tunnel and sheet material Galvanized base supports HDPE sheet material

### **Product Description**

Crawling hole in HDPE polyethylene fixed to 4 roundwooden larch poles cut outside the heart for children aged 2 to 6. The poles are fixed into or onto the ground using metal base supports. All nuts and bolts are completely covered with flower-shaped protection caps.