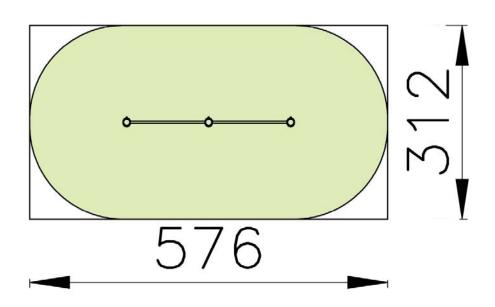

#### Technical Information

Maximum fall height 1,45 m Security zone 18 m² Number of children 2 Concrete required

No surface fixation available

### Security Zone