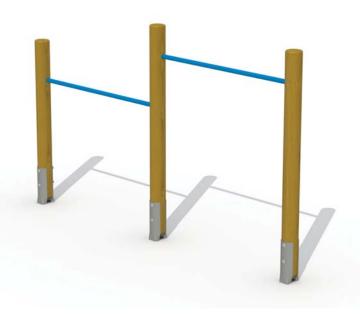

### **WOODEN SOMERSAULT (2 HORIZONTAL BARS)**

Page 1/3

**S320** 

> 6 YEARS

#### **Product Information**

Product type Sports & Game Certification EN-1176

Dimensions  $2,76 \times 0,12 \times 1,45 \text{ m} / 1,06 \text{ m}$ 

(length x width x height)

#### **Materials**

Type of wood: Larch
12 cm thick wooden poles cut outside heart
Polyester-coated metale tubes 35 mm
Additional anti-rotation mechanism for bar
In-ground metal base supports

2-2,5 PERSONS-HOURS

#### Technical Information

Maximum fall height 1,45 m Security zone 18 m² Number of children 2 Concrete required

No surface fixation available

#### **Product Description**

Wooden somersault with 2 horizontal bars for children from 6 years old. Children can hang on the horizontal bar or turn around. The horizontal bars are placed on a height of 1,06m and 1,45m. An additional anti-rotation mechanism for the bar is foreseen. The roundwooden larch poles have a diameter of 12 cm and are fixed into the ground by using metal base supports. All metal parts are treated against rust and all nuts and bolts are completely covered with plastic protection caps.