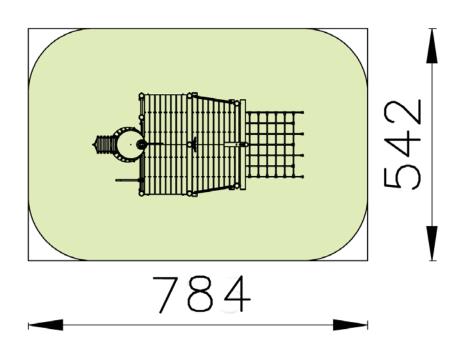

#### Technical Information

Maximum fall height 2,10 m Security zone 43 m<sup>2</sup> Number of children 30 No concrete required

Surface fixation available (ref. B)

### Security Zone