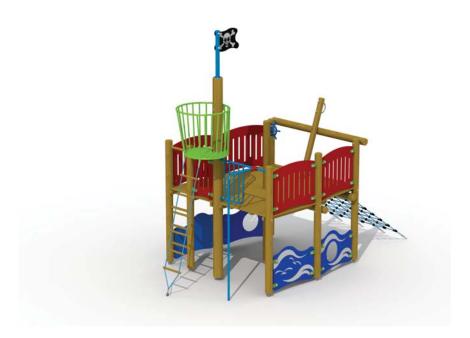

### **Product Description**

Playground equipment as viking boat which consists of 2 parts for children aged 3 to 12. The stern (ref. U200) has a steering wheel, a crow's nest with rope ladder and pirate flag, a fireman's pole, a climbing net, a climbing ladder and several extra options such as climbing arch, rock wall, net, monkey ladder, sand corner or slide. The net and ropes are made out of polypropylene rope with steel-wire reinforcement. The climbing ladder has integrated ladder rungs 40 mm thick. The basket is made with metal tubes, the cross connection is made from U-profiles. The roundwooden larch poles have a diameter of 10 and 12 cm and are fixed on or into the ground by using metal base supports. All metal parts are treated against rust and all nuts and bolts are completely covered with flower-shaped protection caps. In case of limit space, there is a possibility to choose for only the crow's nest with pirate flag and net (ref. U300) instead of the entire stern (ref. U200).