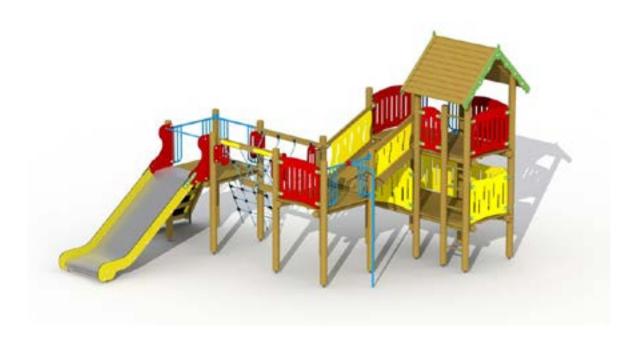

#### **Product Description**

A multifunctional wooden combination structure for children aged 3 to 15. This combination connects a Jumbo watch tower and a lower located Indian village via an ascending sloping platform with HDPE sidewalls. The Jumbo watch tower is a high climbing tower with a double platform and a saddle roof consisting of two floors accessible via a vertical climbing ladder with ladder rungs made of ash. A sloping platform provides access to the Indian village. The latter is composed of two platforms at the same height connected by a connecting net. One platform of the Indian village can be left via a low fireman's pole, the other platform can be reached via a rock wall or climbing net. A stainless steel slide also leaves from the platform with rock wall. A spiral fireman's pole leaves from the highest platform of the Jumbo watch tower. The lowest platform serves as a playhouse and resting area.