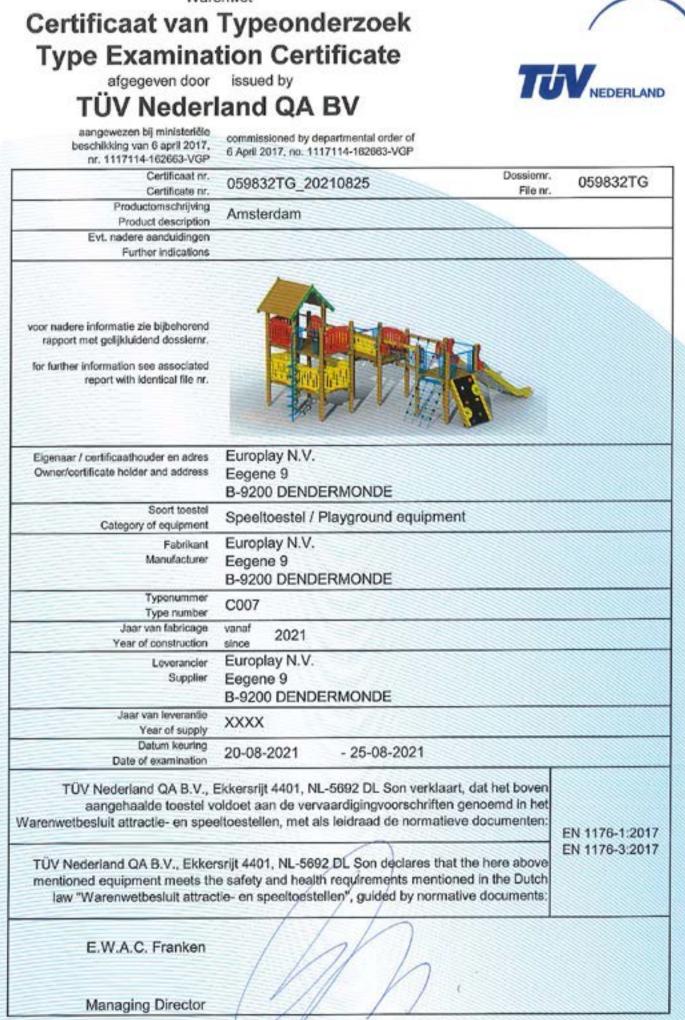

#### Product Information

Product typeCombinationsCertificationEN-1176Dimensions $6,7 \times 5,9 \times 3,9$  m<br/>(length x width x height)