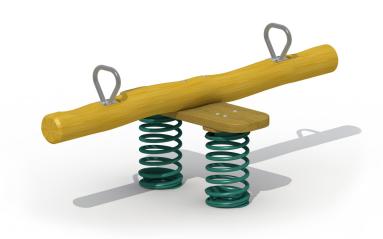

#### **SEESAW WITH SPRINGS IN ROBINIA**

**RO201** 

**(** 

**2-6** YEARS

**Product Information** 

Product type Eco-play Certification EN-1176

Dimensions  $2.0 \times 0.9 \times 0.8 \text{ m}$ 

(length x width x height)

**Materials** 

Type of wood: Robinia Special steel spring 20 mm thick Galvanized ground fixation 3

2-3 PERSONS-HOURS

Technical Information

Maximum fall height 0,95 m Security zone 10,5 m<sup>2</sup> Number of children 2-4 No concrete required No surface fixation available

### **Product Description**

Spring mobile for children aged 2 to 6. The spring mobile is made up of two polyester-coated springs that are mounted onto galvanized ground fixations. A plate in robinia is fixed on top of the spring. The spring is made of 20 mm thick spring steel. All metal parts are treated against rust and all nuts and bolts are completely covered with flower-shaped protection caps. The spring is designed so that you can never get clamped, not even at the heaviest load. The elasticity of the spring is calculated so that the movement comes to its right even for the little ones.