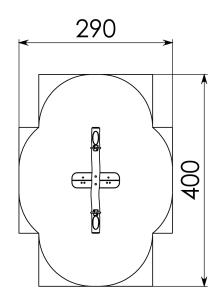

### Security Zone

**Materials** 

Type of wood: Robinia Special steel spring 20 mm thick Galvanized ground fixation 3

2-3 PERSONS-HOURS

Technical Information

Maximum fall height 0,95 m Security zone 10,5 m<sup>2</sup> Number of children 2-4 No concrete required No surface fixation available