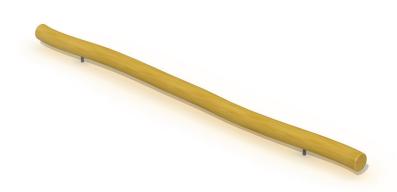

## **BALANCE BEAM IN ROBINIA**

**RO330** 

6-12 YEARS

#### **Product Information**

Product type Robinia playground equipment

Certification EN-1176

Dimensions  $4.0 \times 0.3 \times 0.3 \text{ m}$ 

(length x width x height)

### **Product Description**

Play equipment for children aged 6 to 12. The balance beam puts the balance of the children to the test. This product consists of a roundwooden robinia pole. The pole is fixed into the ground with concrete using 2 galvanized supports (diameter 35 mm).