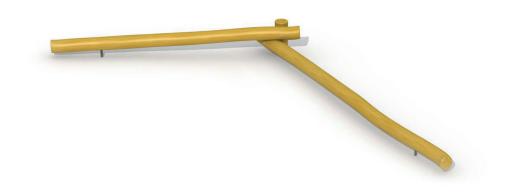

# **BALANCE BEAM IN ROBINIA**

### Product Description

Play equipment for children aged 6 to 12. The 2 balance beams put the balance of the children to the test. This product consists of a 2 roundwooden robinia poles. The poles are fixed into the ground with concrete using galvanized supports (diameter 35 mm).