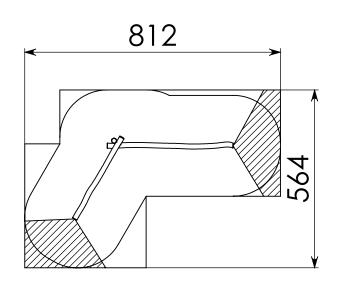

### 2-3 persons-hours

Technical Information

Maximum fall height0,45 mSecurity zone34,5 m²Number of children8Concrete requiredNo surface fixation available

## **BALANCE BEAM IN ROBINIA**

Security Zone

**EUROPLAY N.V.** • EEGENE 9 • 9200 OUDEGEM-DENDERMONDE (BELGIUM) T. +32 (0)52 22 66 22 • F. +32 (0)52 22 67 22 • sales@europlay.eu • **www.europlay.eu**