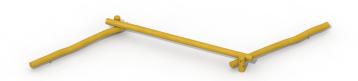

### TRIPLE BALANCE BEAM IN ROBINIA

**RO332** 

**6-12** YEARS

**Product Information** 

Product type Eco-play Certification EN-1176

Dimensions  $7.6 \times 2.0 \times 0.5 \text{ m}$ 

(length x width x height)

#### **Product Description**

Playground equipment for children aged 6 to 12. The balance beam tests the balance of children. The playground equipment has 3 roundwooden poles in Robinia of 12 cm diameter and 4 m length with 2 galavanized tubes. These are fixed directly into the ground by using concrete.