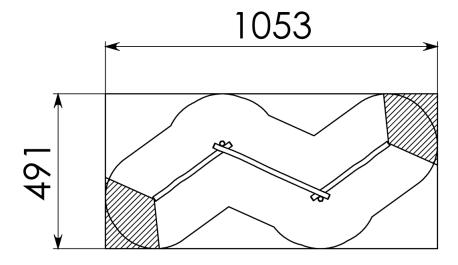

### Security Zone

**Materials** 

Type of wood: Robinia
Galvanized tubes 35 mm thick

**2-4** PERSONS-HOURS

Technical Information

Maximum fall height 0,45 m Security zone 52 m<sup>2</sup> Number of children 12 Concrete required