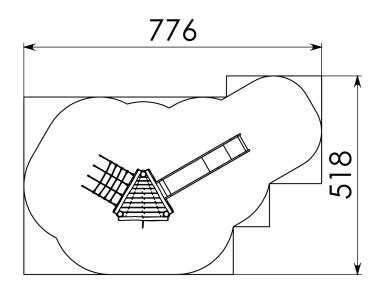

### Security Zone

#### Technical Information

Maximum fall height 1,40 m
Security zone 33 m<sup>2</sup>
Number of children 10
Concrete required

No surface fixation available