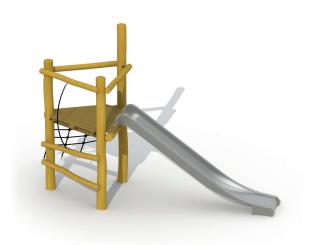

## PLAY TOWER IN ROBINIA (STAINLESS STEEL SLIDE)

**RO511** 

**6-14** YEARS

### **Product Description**

Open play tower with stainless steel slide for children aged 6 to 14. The platform is made of larch, the rest of the play equipment is made of robinia. The play tower can be reached via a climbing rope or a climbing net. You can leave the play tower by using stainless steel slide. This construction is fixed directly into the ground by using concrete.

#### **Materials**

Type of wood: robinia Steel wire rope Plastic fixings Stainless steel slide Flower-shaped protection caps