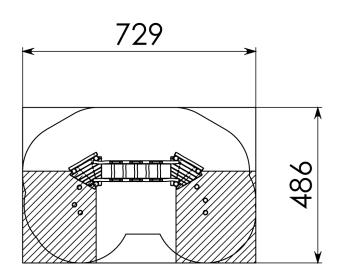

## AGILITY TRAIL IN ROBINIA

| RO610 |  |  |
|-------|--|--|

Security Zone

**EUROPLAY N.V.** • EEGENE 9 • 9200 OUDEGEM-DENDERMONDE (BELGIUM) T. +32 (0)52 22 66 22 • F. +32 (0)52 22 67 22 • sales@europlay.eu • **www.europlay.eu**

**Materials** 

Type of wood: Robinia Plastic flower-shaped protection caps 2-6 PERSONS-HOURS

**Technical Information** 

Maximum fall height0,60 mSecurity zone35,5 m²Number of children15Concrete requiredNo surface fixation available