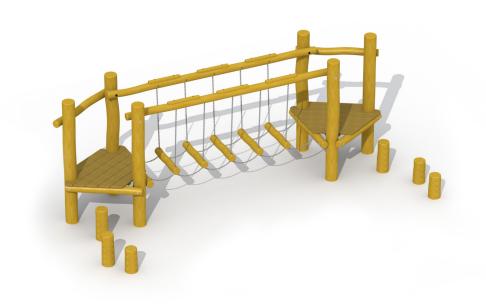

## AGILITY TRAIL IN ROBINIA

RO610

4-12 YEARS

Product Information

| Product type  | Eco-play                  |
|---------------|---------------------------|
| Certification | EN-1176                   |
| Dimensions    | 4,4 x 2,0 x 1,6 m         |
|               | (length x width x height) |

**Product Description** 

Agility trail with wobbly footbridge for childres aged 4 to 12.