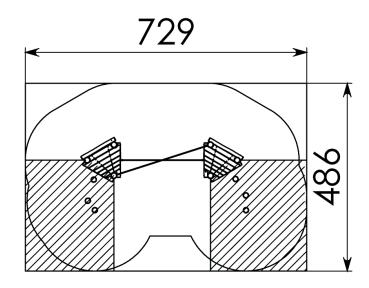

#### Technical Information

Maximum fall height 0,60 m Security zone 35,5 m<sup>2</sup> Number of children 15

Concrete required

No surface fixation available

## Security Zone