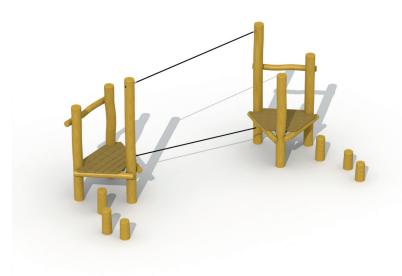

### **Product Description**

Agility trail with balance rope for children aged 4 to 12. The play equipment consists of 2 plaforms that you can reach via 3 step-bollards. The floor of the platform is made of larch, the rest of the play equipment is made of robinia. The platforms are connected to one another via a balance rope made of steel cable. All nuts and bolts are completely covered by flower-shaped protection caps. This construction is fixed directly into the ground by using concrete.