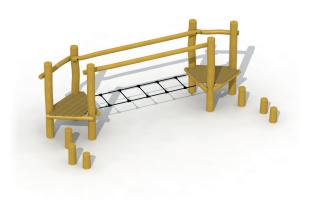

### **AGILITY TRAIL IN ROBINIA**

**RO640** 

4-12 YEARS

**Product Information** 

Product type Robinia playground equipment

Certification EN-1176

Dimensions  $4,4 \times 2,0 \times 1,6 \text{ m}$ 

(length x width x height)

#### **Product Description**

Agility trail with horizontal rope ladder for children aged 4 to 12. The play equipment consists of 2 plaforms that you can reach via 3 step-bollards. The floor of the platform is made of larch, the rest of the play equipment is made of robinia. The platforms are connected to one another via a horizontal rope ladder. The rope ladder consists of ropes made of steel cable that are connected to one another with plastic connecting links. All nuts and bolts are completely covered by flower-shaped protection caps. This construction is fixed directly into the ground by using concrete.