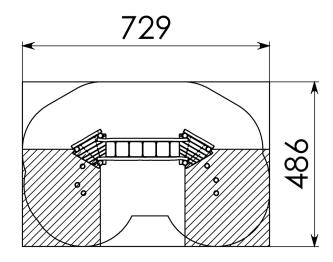

### Security Zone

**Materials** 

**2-6** PERSONS-HOURS

Technical Information

Maximum fall height 0,60 m Security zone 35,5 m<sup>2</sup>

Number of children 15 Concrete required

No surface fixation available

Type of wood: robinia Steel wire rope Flower-shaped protection caps Stainless steel fixings