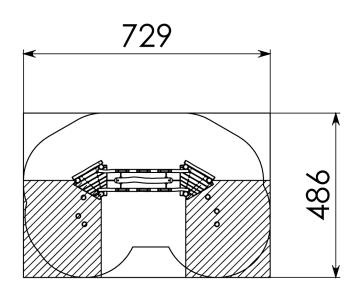

## 2-6 PERSONS-HOURS

**Technical Information** 

Maximum fall height0,60 mSecurity zone35,5 m²Number of children15Concrete requiredNo surface fixation available

## **AGILITY TRAIL IN ROBINIA**

RO650

Security Zone

**EUROPLAY N.V.** • EEGENE 9 • 9200 OUDEGEM-DENDERMONDE (BELGIUM) T. +32 (0)52 22 66 22 • F. +32 (0)52 22 67 22 • sales@europlay.eu • **www.europlay.eu**