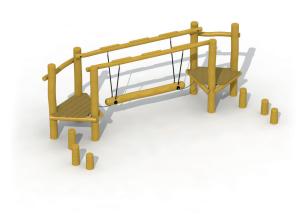

# AGILITY TRAIL IN ROBINIA

#### **Product Description**

Agility trail with floating beam for children aged 4 to 12. The play equipment consists of 2 plaforms that you can reach via 3 step-bollards. The floor of the platform is made of larch, the rest of the play equipment is made of robinia. The platforms are connected to one another via a horizontal floating beam. This floating beam is attached to the railing of the trail with 4 ropes made of steel cable. The beam is attached to the platforms with 2 galvanized chains. All nuts and bolts are completely covered by flower-shaped protection caps. This construction is fixed directly into the ground by using concrete.