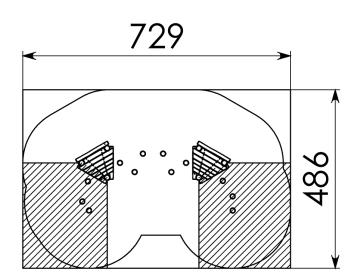

## **AGILITY TRAIL IN ROBINIA**

RO690

Security Zone

**EUROPLAY N.V.** • EEGENE 9 • 9200 OUDEGEM-DENDERMONDE (BELGIUM) T. +32 (0)52 22 66 22 • F. +32 (0)52 22 67 22 • sales@europlay.eu • **www.europlay.eu**

## 2-6 PERSONS-HOURS

**Technical Information** 

Maximum fall height0,60 mSecurity zone35,5 m²Number of children15Concrete requiredNo surface fixation available