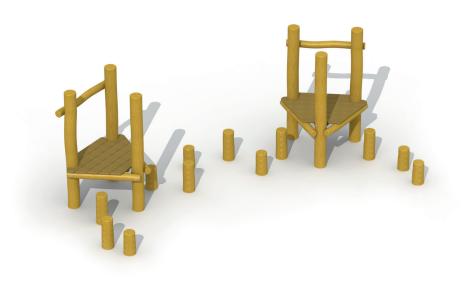

#### **Product Description**

Agility trail with robinia step-bollards for children aged 4 to 12. The play equipment consists of 2 plaforms that you can reach via 3 step-bollards. The floor of the platform is made of larch, the rest of the play equipment is made of robinia. The platforms are connected to one another via 6 robinia step-bollards. All nuts and bolts are completely covered by flower-shaped protection caps. This construction is fixed directly into the ground by using concrete.

### Product Information

| Product type  | Robinia playground equipment                                       |
|---------------|--------------------------------------------------------------------|
| Certification | EN-1176                                                            |
| Dimensions    | $4,4 \times 2,0 \times 1,6 \text{ m}$<br>(length x width x height) |

#### **Materials**

Type of wood: robinia Stainless steel fixings Flower-shaped protection caps