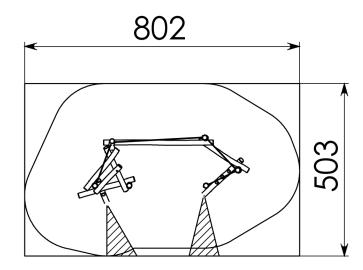

#### Technical Information

Maximum fall height 1,50 m Security zone 40,5 m<sup>2</sup> Number of children 10 Concrete required

No surface fixation available

## Security Zone