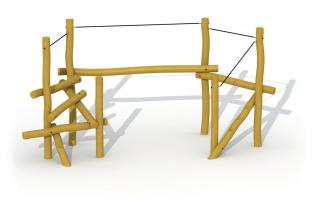

### **CANYON BRIDGE IN ROBINIA**

**RO700** 

4-12 YEARS

#### **Product Information**

Product type

Robinia playground equipment

Certification EN-1176

Dimensions  $5.0 \times 2.1 \times 2.5 \text{ m}$ 

(length x width x height)

#### **Materials**

Type of wood: robinia Steel wire rope Stainless steel fixings Flower-shaped protection caps

## **Product Description**

Canyon bridge trail in robinia for children aged 4 to 12. The play equipment is a combination of balancing and climbing. Above the balance beams you can find a rope made of steel cable where the children can hold on to while crossing the trail. All nuts and bolts are completely covered by flower-shaped protection caps. This construction is fixed directly into the ground by using concrete.