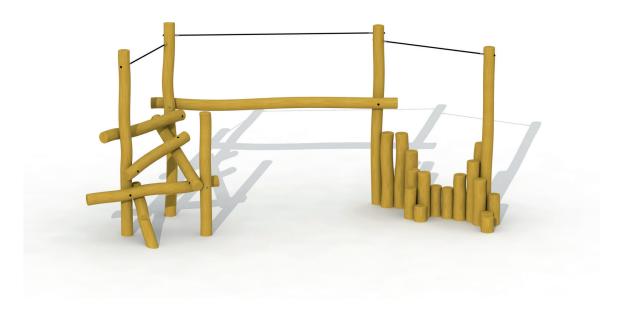

# **CANYON BRIDGE IN ROBINIA**

### Product Description

Canyon bridge trail in robinia for children aged 4 to 12. The play equipment is a combination of balancing and climbing. Above the balance beams you can find a rope made of steel cable where the children can hold on to while crossing the trail. This play equipment is expanded with step-bollards. All nuts and bolts are completely covered by flower-shaped protection caps. This construction is fixed directly into the ground by using concrete.