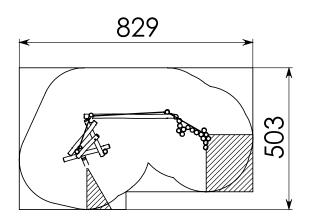

## 2-10 PERSONS-HOURS

**Technical Information** 

Maximum fall height1,50 mSecurity zone39 m²Number of children15Concrete requiredVo surface fixation available

# **CANYON BRIDGE IN ROBINIA**

RO701

Security Zone

**EUROPLAY N.V.** • EEGENE 9 • 9200 OUDEGEM-DENDERMONDE (BELGIUM) T. +32 (0)52 22 66 22 • F. +32 (0)52 22 67 22 • sales@europlay.eu • **www.europlay.eu**