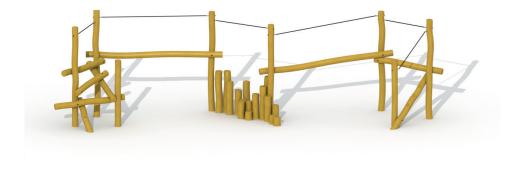

#### Product Description

Canyon bridge trail in robinia for children aged 4 to 12. The play equipment is a combination of balancing and climbing. Above the balance beams you can find a rope made of steel cable where the children can hold on to while crossing the trail. This play equipment is expanded with step-bollards. All nuts and bolts are completely covered by flower-shaped protection caps. This construction is fixed directly into the ground by using concrete.