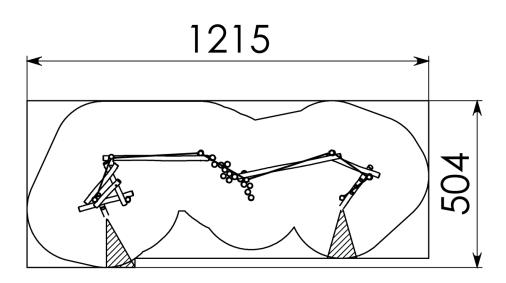

#### Technical Information

Maximum fall height1,50 mSecurity zone59 m²Number of children25Concrete requiredNo surface fixation available

#### Security Zone

**EUROPLAY N.V.** • EEGENE 9 • 9200 OUDEGEM-DENDERMONDE (BELGIUM) T. +32 (0)52 22 66 22 • F. +32 (0)52 22 67 22 • sales@europlay.eu • **www.europlay.eu**