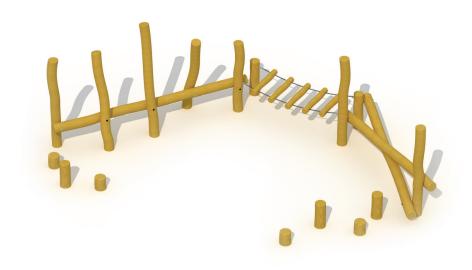

## JUNGLE TRAIL IN ROBINIA

RO750

4-12 YEARS

#### Product Information

Product typeRobinia playground equipmentCertificationEN-1176Dimensions $5,7 \times 3,9 \times 1,8 \text{ m}$ <br/>(length x width x height)

Materials

Type of wood: robinia Stainless steel fixings Flower-shaped protection caps Galvanized chains

#### Product Description

Jungle trail in robinia for children aged 4 to 12. The trail combines step-bollards, balance beams and a wobbly footbridge. The wobbly footbridge is attached with stainless steel chains and has no railings. This is an additional challenge for the children to keep their balance. All nuts and bolts are completely covered by flower-shaped protection caps. This construction is fixed directly into the ground by using concrete.