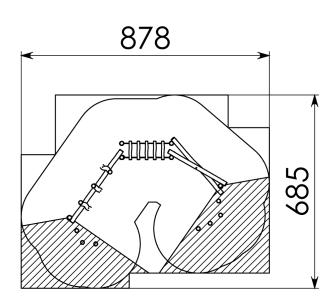

### 2-8 PERSONS-HOURS

**Technical Information** 

Maximum fall height0,60 mSecurity zone53,5 m²Number of children20Concrete requiredVo surface fixation available

## JUNGLE TRAIL IN ROBINIA

RO750

Security Zone

**EUROPLAY N.V.** • EEGENE 9 • 9200 OUDEGEM-DENDERMONDE (BELGIUM) T. +32 (0)52 22 66 22 • F. +32 (0)52 22 67 22 • sales@europlay.eu • **www.europlay.eu**