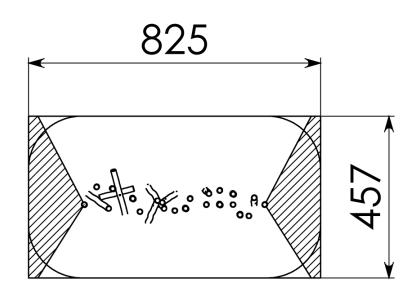

# JUNGLE IN ROBINIA (25 POSTS)

RO825

Security Zone

**EUROPLAY N.V.** • EEGENE 9 • 9200 OUDEGEM-DENDERMONDE (BELGIUM) T. +32 (0)52 22 66 22 • F. +32 (0)52 22 67 22 • sales@europlay.eu • www.europlay.eu

### 2-10 PERSONS-HOURS

**Technical Information** 

Maximum fall height0,60 mSecurity zone38 m²Number of children20Concrete requiredVo surface fixation available