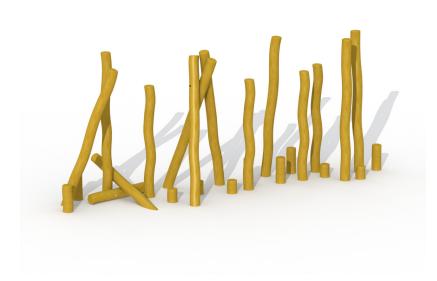

# JUNGLE IN ROBINIA (25 POSTS)

#### **Product Description**

Jungle in robinia with 25 posts for children aged 4 to 12.

Materials

Type of wood: Robinia