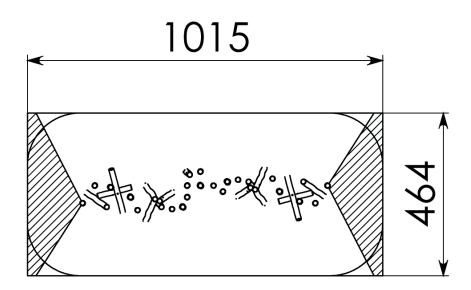

## **Product Sheet**

## **JUNGLE IN ROBINIA (35 POSTS)**

**RO835** 



4-12 YEARS

**Product Information** 

Product type

Robinia playground equipment

Certification EN-1176

**Dimensions**  $7.2 \times 1.7 \times 2.2 \text{ m}$ 

(length x width x height)

**Materials** 

Type of wood: robinia Stainless steel fixings

2-14 PERSONS-HOURS

Technical Information

Maximum fall height 0,60 m

Security zone 47,5 m<sup>2</sup>

Number of children

Concrete required

No surface fixation available

#### **Product Description**

Jungle in robinia with 35 posts for children aged 4 to 12.







# **JUNGLE IN ROBINIA (35 POSTS)**

RO835



### Security Zone