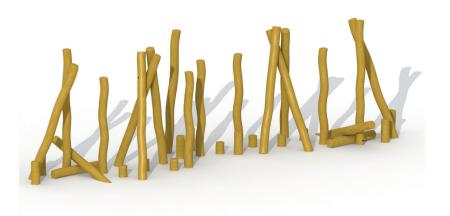

## **JUNGLE IN ROBINIA (35 POSTS)**

**RO835** 

4-12 YEARS

**Product Information** 

Product type

Robinia playground equipment

Certification EN-1176

**Dimensions**  $7.2 \times 1.7 \times 2.2 \text{ m}$ 

#### **Product Description**

Jungle in robinia with 35 posts for children aged 4 to 12.