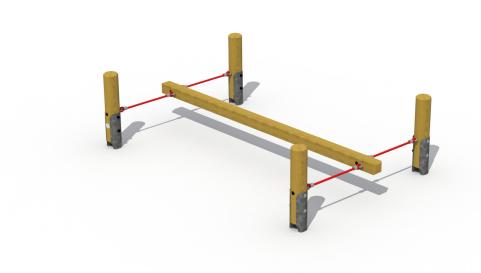

## **BUFFALO BILL**

A650

4-15 YEARS

### Product Information

Product typeWooden adventure pathCertificationEN-1176Dimensions $2,4 \times 1,5 \times 0,7 \text{ m}$ <br/>(length x width x height)

Materials

#### **Product Description**

Adventurous playground equipment for children aged 4 to 15. The playground equipment is made out of 4 vertical roundwooden larch poles which are placed in a rectangular. A rope is placed between 2 poles (on the shortest side) to which a square larch beam of 2,40m is attached. Children can go from one side to the other by walking over the square beam. All nuts and bolts are completely covered by plastic protection caps. The poles are fixed with metal post shoes into the ground by using concrete.