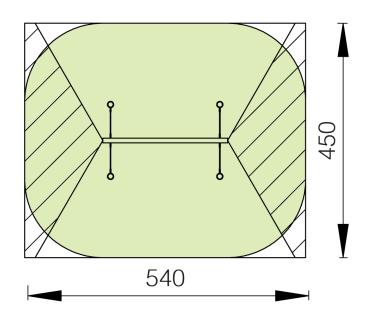

### 2-4 PERSONS-HOURS

**Technical Information** 

Maximum fall height35 cmSecurity zone24,5 m²Number of children5

Concrete required No surface fixation available

Round wooden larch poles 12 cm thick Ropes in 16 mm polypropylene rope with steel-wire reinforcement Metal post shoes Larch square post  $9 \times 9$  cm

### **BUFFALO BILL**

A650

Security Zone

**EUROPLAY N.V.** • EEGENE 9 • 9200 OUDEGEM-DENDERMONDE (BELGIUM) T. +32 (0)52 22 66 22 • F. +32 (0)52 22 67 22 • sales@europlay.eu • **www.europlay.eu**