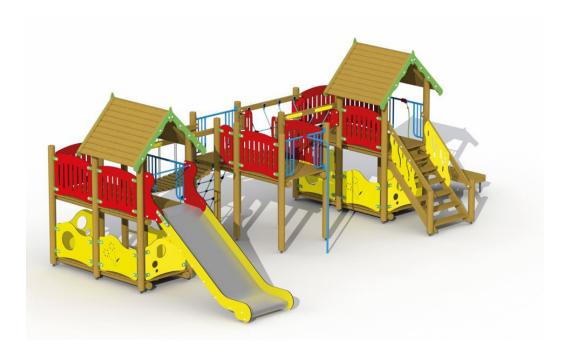

#### **Materials**

Type of wood: larch; ladder rungs in ash 12 cm thick round wooden poles cut outside the heart Roof boards with edge 22 mm thickness HDPE polyethylene sheet material Floor boards 22mm thick Staircase with integrated rungs of 35 mm thickness Low stainless-steel slide with HDPE polyethylene sidewalls Footbridge on steel wire; boards 45 x 95 mm Climbing ladder with integrated rungs 40 mm Ropes and nets in 16 mm polypropylene rope with steel-wire reinforcement Non-slip rock wall Galvanized metal base supports Plastic clamps

### **Product Description**

Combination of the fortress (S600), bandits cavern (S540) and net bridge (S703) with following add-on elements: climbing arch (S006), rock wall (S007), low fireman's pole (S008), net climber (S013) and low stainless steel slide (G112). Extra options are two sitting benches and one table (S001), bar with abacus (S003), monkey ladder (S005), sand corner (S009), low spiral fireman's pole (S014), small bench with 3 seats (S019) and play panels (S033-S038).