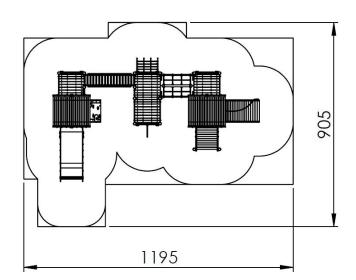

#### **Product Information**

Product type Combinations
Certification EN-1176
Dimensions 9,2 x 5,5 x 3,2 m

(length x width x height)

**2-20 PERSONS-HOURS** 

#### Technical Information

Maximum fall height 1,40 m Security zone 85,5 m<sup>2</sup> Number of children 45 No concrete required

Surface fixation available (ref. B)

### Security Zone