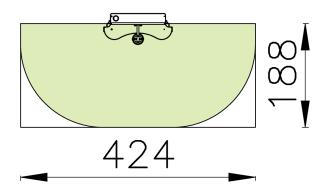

#### Technical Information

Maximum fall height 1,32 m Security zone 8 m<sup>2</sup> Number of children 5 No concrete required No surface fixation available

# Security Zone

(8m<sup>2</sup>)