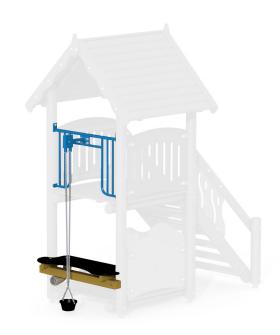

#### **Materials**

Plastic bucket on galvanized chain Table in HDPE polyethylene Plastic tube Stainless steel pulley

2-I PERSONS-HOURS

### **Product Description**

A pulley with sand basket and chain that can be pulled up. Below is a table with pipe fitted. This add-on component can be placed in any direction and is suitable for children aged 4 to 10.