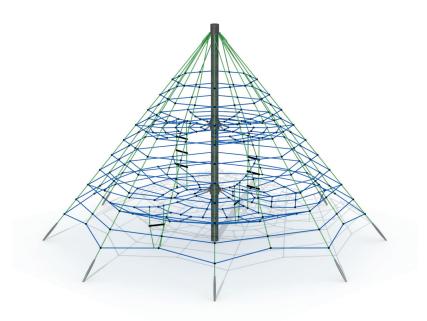

## **NET CLIMBER VENUS**

N145

4-16 YEARS

#### **Product Information**

Product type Climbing units Certification EN-1176

Dimensions  $7.0 \times 7.0 \times 4.5 \text{ m}$ 

(length x width x height)

#### **Materials**

Rope diameter 16 mm Central post made of galvanised steel Galvanized ground anchors

3-8 PERSONS-HOURS

#### Technical Information

Maximum fall height 2,00 m Security zone 95 m² Number of children 10 Concrete required

No surface fixation available

### **Product Description**

Net climber for children aged 4 to 16. The net is made entirely with polypropylene rope and the 4 corners are fixed into the ground with galvanized ground anchors. The net hangs around a big metal pole that's fixed directly into the ground with concrete. Inside the net climber you can enter different levels through 4 rope ladders. On the two horizontal levels you can take a break before you continue your climb.