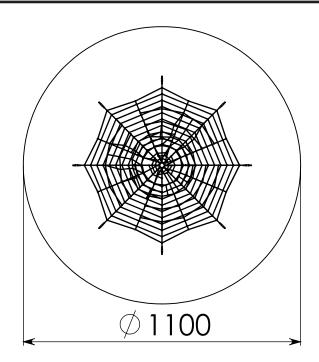

#### Technical Information

Maximum fall height 2,00 m Security zone 95 m² Number of children 10 Concrete required

No surface fixation available

## Security Zone