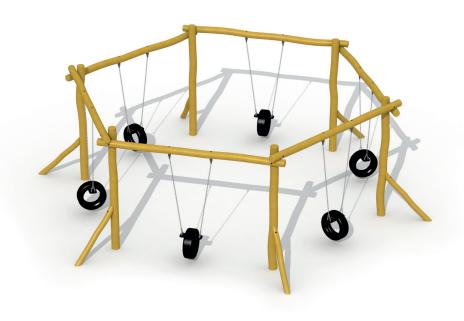

#### **Product Description**

Wooden sixcorner swing for children aged 4 to 15. The swing is made of 6 vertical posts in robinia and 6 horizontal beams in robinia. The vertical posts are interconnected with the horizontal beams and look like a hexagon. The special tire seats are attached to maintenance-free swing hooks with galvanized chains. De tire seats prevent the children from jumping of their seats and collide. The swing is fixed into the ground with concrete.