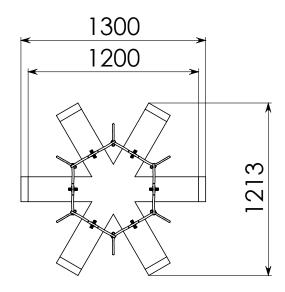

### **HEXAGONAL SWING (SPECIAL TIRE SEAT)**

15012019

**RO150** 

4-15 YEARS

**Product Information** 

Product type Robinia playground equipment

Certification EN-1176

Dimensions  $8,4 \times 8,4 \times 2,6 \text{ m}$ 

(length x width x height)

Technical Information

Maximum fall height <1,50 m Security zone 61-56 m<sup>2</sup>

**3-6** PERSONS-HOURS

Number of children 6 Concrete required

No surface fixation available

**Materials** 

#### Security Zone