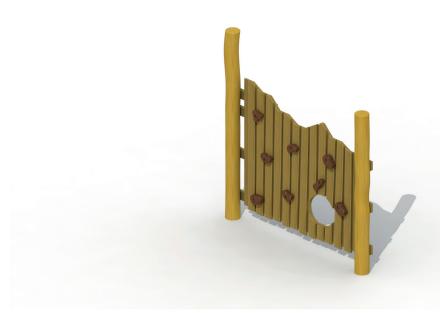

### **MONKEY WALL IN ROBINIA**

**RO286** 

0

**4-12 YEARS** 

**Product Information** 

Product type Robinia playground equipment

Certification EN-1176

Dimensions  $2.0 \times 0.2 \times 2.0 \text{ m}$ 

(length x width x height)

**Materials** 

Type of wood: robinia

3

2-3 PERSONS-HOURS

Technical Information

Maximum fall height 1,50 m Security zone 16 m<sup>2</sup> Number of children 4

Concrete required

#### **Product Description**

Monkey wall in robinia for children aged 4 to 12. The monkey wall consists of two vertical robinia poles that are fixed directly into the ground with concrete. Between these poles you can find a challenging climbing wall. At the bottom of the climbing wall you can find a hole where the children can crawl to the other side of the wall. All nuts and bolts are completely covered with flower-shaped protection caps.