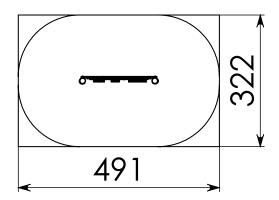

imes 0.2 \times 2.0 \text{ m}$ 

(length x width x height)

**Materials** 

Type of wood: robinia

3

2-3 PERSONS-HOURS

Technical Information

Maximum fall height 1,50 m Security zone 16 m<sup>2</sup> Number of children 4

Concrete required

No surface fixation available

#### **Product Description**

Monkey wall in robinia for children aged 4 to 12. The monkey wall consists of two vertical robinia poles that are fixed directly into the ground with concrete. Between these poles you can find a challenging climbing wall. At the bottom of the climbing wall you can find a hole where the children can crawl to the other side of the wall. All nuts and bolts are completely covered with flower-shaped protection caps.





# **Product Sheet**

## **MONKEY WALL IN ROBINIA**

RO286



Security Zone