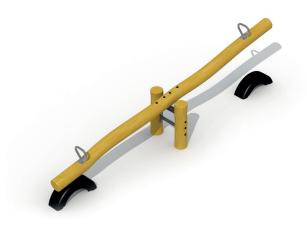

#### **Product Description**

Seesaw in robinia (2 persons) for children aged 4 to 10. The seesaw is made of 2 vertical roundwooden robinia posts that are connected by a stainless steel tube. On this construction balances a horizontal roundwooden robinia beam cut outside the heart. On the horizontal beam there are two handles attached so the children can keep their balance while sitting on the seesaw.