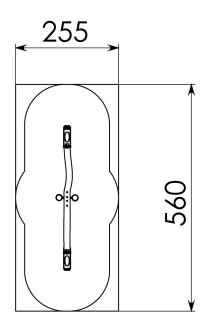

S

Technical Information

Maximum fall height 0,95 m Security zone 15 m<sup>2</sup> Number of children 2

Concrete required

No surface fixation available

Type of wood: robinia Stainless steel handles and tubes treated against rust Maintenance-free axes and twist mechanisms Tires as shock absorbers

#### **Product Description**

Seesaw in robinia (2 persons) for children aged 4 to 10. The seesaw is made of 2 vertical roundwooden robinia posts that are connected by a stainless steel tube. On this construction balances a horizontal roundwooden robinia beam cut outside the heart. On the horizontal beam there are two handles attached so the children can keep their balance while sitting on the seesaw.





# **Product Sheet**

## **SEESAW IN ROBINIA (2 PERSONS)**

RO302



#### Security Zone