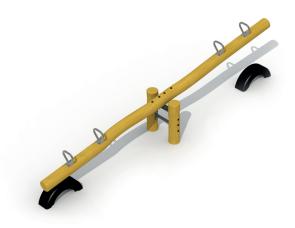

## **SEESAW IN ROBINIA (4 PERSONS)**

**RO304** 

**4-10** YEARS

**Product Information** 

Product type

Robinia playground equipment

Certification EN-1176

Dimensions  $4.1 \times 0.6 \times 1.1 \text{ m}$ 

### **Product Description**

Seesaw in robinia (4 persons) for children aged 4 to 10. The seesaw is made of 2 vertical roundwooden robinia posts that are connected by a stainless steel tube. On this construction balances a horizontal roundwooden robinia beam cut outside the heart. On the horizontal beam there are two handles attached so the children can keep their balance while sitting on the seesaw.