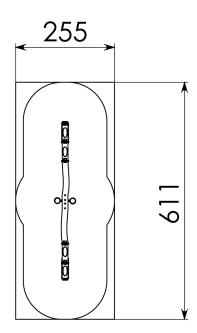

S

Technical Information

Maximum fall height 0,95 m

Security zone 16 m<sup>2</sup>

Number of children 4

Concrete required

No surface fixation available

Type of wood: robinia
Stainless steel handles and tubes treated against rust
Maintenance-free axes and twist mechanisms
Tires as shock absorbers

### **Product Description**

Seesaw in robinia (4 persons) for children aged 4 to 10. The seesaw is made of 2 vertical roundwooden robinia posts that are connected by a stainless steel tube. On this construction balances a horizontal roundwooden robinia beam cut outside the heart. On the horizontal beam there are two handles attached so the children can keep their balance while sitting on the seesaw.





# **Product Sheet**

## **SEESAW IN ROBINIA (4 PERSONS)**

RO304



### Security Zone