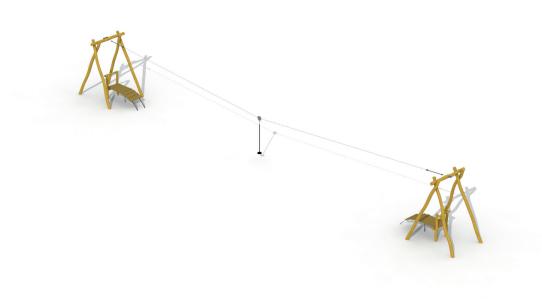

## **AERIAL RUNWAY IN ROBINIA (2 PLATFORMS)**

**RO343** 

6-15 YEARS

### **Product Description**

Playground equipment for children aged 6 to 15. This wooden aerial runway is a fun way to bridge a long distance. The aerial runway has 2 start platforms. The children can climb on the start platform and mount on the round rubber seat. This one is attached to the runner by a covered galvanized chain. The children walk from the start platform and slide to the other platform while seated on the rubber seat. The roundwooden robinia poles have a diameter of 16 and 18 cm. All metal parts are treated against rust and all nuts and bolts are completely covered with plastic protection caps.