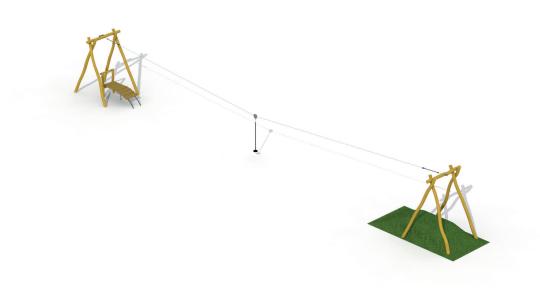

#### **Product Description**

Playground equipment for children aged 6 to 15. This wooden aerial runway is a fun way to bridge a long distance. The aerial runway has I start platform. The children can climb on the start platform and mount on the round rubber seat. This one is attached to the runner by a covered galvanized chain. The children walk from the start platform and slide to the other side while seated on the rubber seat. The roundwooden robinia poles have a diameter of 16 and 18 cm. All metal parts are treated against rust and all nuts and bolts are completely covered with plastic protection caps.

#### **Product Information**

Product type

Robinia playground equipment

Certification EN-1176

Dimensions  $30.2 \times 2.9 \times 4.0 \text{ m}$ 

(length x width x height)

#### **Materials**

Type of wood: robinia
16 cm and 18 cm thick round wooden poles
Steel wire (diameter 10 mm)
Platform planks 22 and 35 mm thick
Round rubber seat with galvanized chain
Inox impact spring with rubber brake