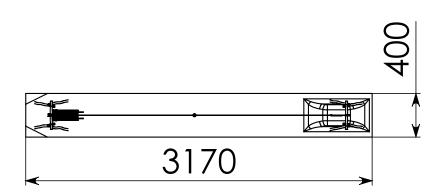

#### **Product Information**

Product type

Robinia playground equipment

Certification EN-1176

Dimensions  $30.2 \times 2.9 \times 4.0 \text{ m}$ 

(length x width x height)

#### Technical Information

Maximum fall height 1,50 m Security zone 127 m<sup>2</sup>

Number of children
Concrete required

No surface fixation available