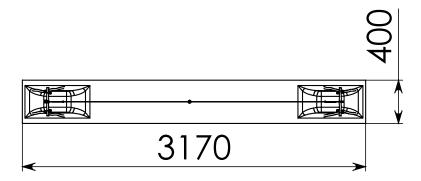

### Product Information

| Product type<br>Certification | Robinia playground equipment<br>EN-1176 |
|-------------------------------|-----------------------------------------|
| Dimensions                    | 30,2 x 2,9 x 4,0 m                      |
|                               | (length x width x height)               |

Maximum fall height1,50 mSecurity zone127 m²Number of childrenIConcrete requiredINo surface fixation available