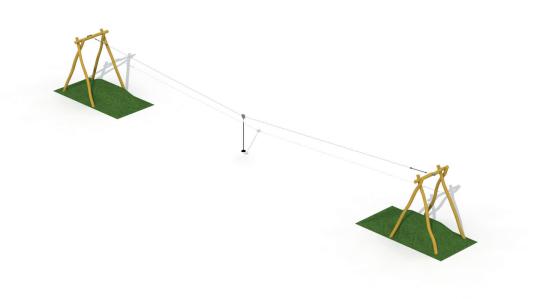

# AERIAL RUNWAY IN ROBINIA (WITHOUT PLAT-FORMS)

RO345

6-15 YEARS

### **Product Description**

Playground equipment for children aged 6 to 15. This wooden aerial runway is a fun way to bridge a long distance. The children mount on the round rubber seat while standing on the ground. This one is attached to the runner by a covered galvanized chain. The children slide to the other side of the aerial runway while seated on the rubber seat. The roundwooden robinia poles have a diameter of 16 and 18 cm. All metal parts are treated against rust and all nuts and bolts are completely covered with plastic protection caps.