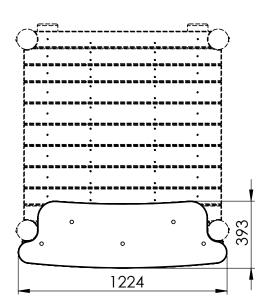

## I-I PERSONS-HOURS

**Technical Information** 

Maximum fall height -Security zone - m<sup>2</sup> Number of children

No concrete required No surface fixation available

## Security Zone

**EUROPLAY N.V.** • EEGENE 9 • 9200 OUDEGEM-DENDERMONDE (BELGIUM) T. +32 (0)52 22 66 22 • F. +32 (0)52 22 67 22 • sales@europlay.eu • **www.europlay.eu**