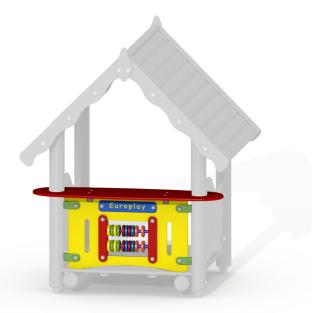

## **BARWITH ABACUS**

S003

 $\odot$ 

### 2-8 YEARS

### Product Information

| Product type  | Add-on components         |
|---------------|---------------------------|
| Certification | EN-1176                   |
| Dimensions    | I,3 x 0,4 x 0,7m          |
|               | (length x width x height) |

#### Materials

HDPE polyethylene sheet material Plastic covers Plastic clamps

#### Product Description

At most play equipment we can add a bar with abacus in the playhouses. You can choose between the red (R) or green (G) version. This unit is most suitable for children aged 2 to 8. Both bar and the abacus are made of HDPE polyethylene.