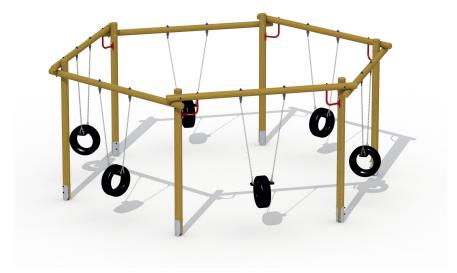

#### **Product Description**

Wooden hexagonal swing for children from 6 to 15 years. The swing is made up of 6 larch stands with a diameter of 12 cm and six horizontal larch beams with a diameter of 14 cm. The vertical poles are connected with each other by the horizontal beams to form a hexagon. In the six corners, the swing is reinforced with red polyester-coated steel support brackets with a diameter of 42 mm. The special tire seats are attached to maintenance-free swing hooks using galvanized chains. The tire seats prevent children from jumping against each other while leaving the swing. At the bottom, the swing has metal galvanized shell-shaped pole supports that are fixed into the ground.

#### Materials

Type of wood: larch

Round wooden poles 12 and 14 cm thickness cut outside the heart Metal corner supports are treated against rust and polyester coated Special tire seat on galvanized chains Maintenance-free swing hooks Galvanized metal base supports