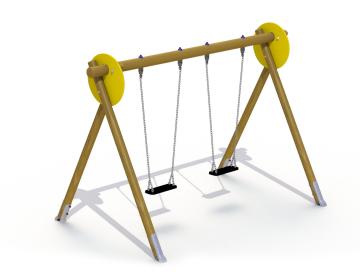

## SMALL SWING

S160

(:)

2-10 YEARS

### **Product Description**

Wooden swing for children from 2 to 10 years. The swing is made up of 4 larch stands with a diameter of 10 cm and a horizontal larch beam with a diameter of 12 cm. In the corners, the swing is reinforced with HDPE polyethylene disks with a thickness of 19 mm. The rubber seats are attached to maintenance-free swing hooks using galvanized chains. At the bottom, the swing has metal galvanized shell-shaped pole supports that are fixed into the ground.