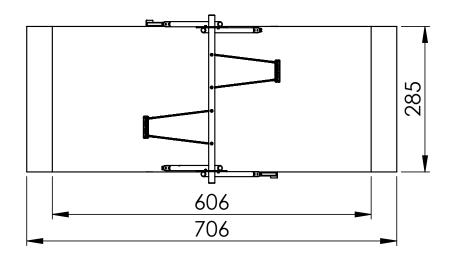

### **Product Information**

| Product type  | Swings                    |
|---------------|---------------------------|
| Certification | EN-1176                   |
| Dimensions    | 3,3 x 2,0 x 2,2 m         |
|               | (length x width x height) |

EUROPLAY N.V. • EEGENE 9 • 9200 OUDEGEM-DENDERMONDE (BELGIUM) T. +32 (0)52 22 66 22 • F. +32 (0)52 22 67 22 • sales@europlay.eu • www.europlay.eu

2-4,5 PERSONS-HOURS

**Technical Information** 

Maximum fall height 1,20 m Security zone 18-21 m<sup>2</sup> Number of children 2 Concrete required No surface fixation available