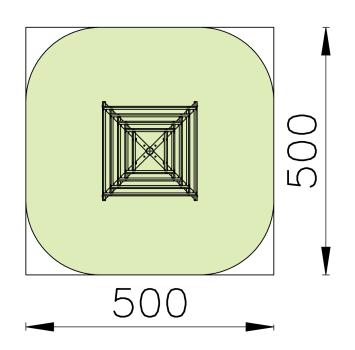

**EUROPLAY N.V.** • EEGENE 9 • 9200 OUDEGEM-DENDERMONDE (BELGIUM) T. +32 (0)52 22 66 22 • F. +32 (0)52 22 67 22 • info@europlay.eu • www.europlay.eu

13022019

2-3 PERSONS-HOURS

Technical Information

Maximum fall heightI,70 mSecurity zone25 m²Number of children10Concrete requiredVo surface fixation available

### Security Zone

**EUROPLAY N.V.** • EEGENE 9 • 9200 OUDEGEM-DENDERMONDE (BELGIUM) T. +32 (0)52 22 66 22 • F. +32 (0)52 22 67 22 • sales@europlay.eu • **www.europlay.eu**