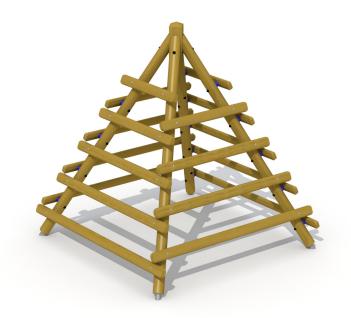

### **CLIMBING PYRAMID**

S230

**4-10** YEARS

#### Product Description

Climbing pyramid for children aged 4 to 10 years. The unit is made out of 4 wooden climbing ladders. The roundwooden larch poles with diameter 10 cm and cut outside the heart are installed directly in the ground by using metal base supports. All metal parts are treated against rust. All nuts and bolts are completely covered by plastic protection caps.