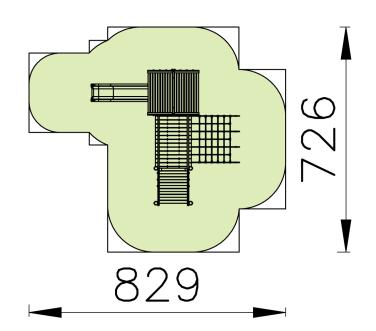

## 2-10 PERSONS-HOURS

**Technical Information** 

Maximum fall height1,32 mSecurity zone45 m²Number of children

No concrete required Surface fixation available (ref. B)

### Security Zone

**EUROPLAY N.V.** • EEGENE 9 • 9200 OUDEGEM-DENDERMONDE (BELGIUM) T. +32 (0)52 22 66 22 • F. +32 (0)52 22 67 22 • sales@europlay.eu • www.europlay.eu