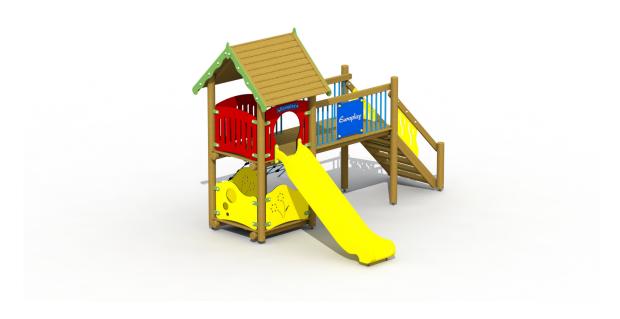

### **Product Description**

Playground equipment with an elongated platform which is partially covered by a gable roof for children aged 4 to 12. The platform can be reached via an obliquely-placed climbing net in steel wire or via an easy staircase. On top stands a plastic slide and at the base is an integrated playhouse that can be provided with two supplementary sitting benches and one table. Following add-on components are also possible: bar with abacus (S003), monkey ladder (S005), climbing arch (S006), rock wall (S007), low fireman's pole (S008), sand corner (S009), net climber (S013), low spiral fireman's pole (S014). The roundwooden larch poles are fixed into or onto the ground using metal base supports. All metal parts are treated against rust and polyester coated and all nuts and bolts are completely covered with flower-shaped protection caps.