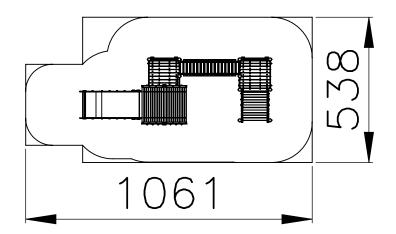

#### Product Information

Product typeLow wooden structuresCertificationEN-1176Dimensions $7,2 \times 2,6 \times 3,2 \text{ m}$ <br/>(length x width x height)

### 2-11,5 PERSONS-HOURS

**Technical Information** 

Maximum fall height1,40 mSecurity zone52,5 m²Number of children25No concrete requiredSurface fixation available (ref. B)