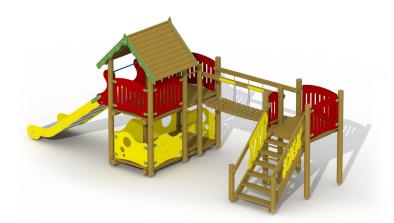

#### Product Description

A platform on six vertical poles connected to a smaller tower by a footbridge on chains for children aged 4 to 12. The biggest platform is partially covered with a gable roof and is accessible by climbing a vertical ladder with round rungs. Furthermore a stainless steel slide from 1 m wide with polyethylene edges leaves from here and at the base a roomy playhouse for the little ones is integrated. The smallest platform is accessible via an easy staircase. The playhouse can be provided with two supplementary sitting benches and one table. Other add-on components are bar with abacus (S003), monkey ladder (S005), climbing arch (S006), rock wall (S007), low fireman's pole (S008), sand corner (S009), net climber (S013), low spiral fireman's pole (S014). The roundwooden larch poles are fixed into or onto the ground using metal base supports. All metal parts are treated against rust and polyester coated and all nuts and bolts are completely covered with flower-shaped protection caps.