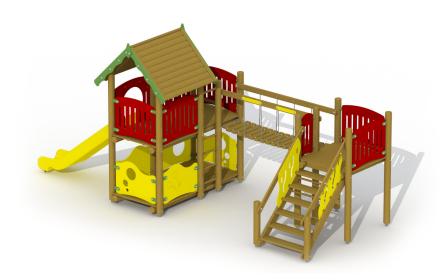

### Product Description

A platform on six vertical poles connected to a smaller tower by a footbridge on chains for children aged 4 to 12. The biggest platform is partially covered with a gable roof and is accessible by climbing a vertical ladder with round rungs. Furthermore a plastic slide leaves from here and at the base a roomy playhouse for the little ones is integrated. The smallest platform is accessible via an easy staircase. The playhouse can be provided with two supplementary sitting benches and one table. Other add-on components are bar with abacus (S003), monkey ladder (S005), climbing arch (S006), rock wall (S007), low fireman's pole (S008), sand corner (S009), net climber (S013), low spiral fireman's pole (S014). The roundwooden larch poles are fixed into or onto the ground using metal base supports. All metal parts are treated against rust and polyester coated and all nuts and bolts are completely covered with flower-shaped protection caps.