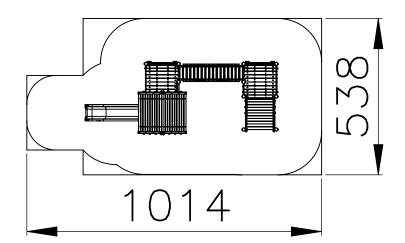

## 2-11,5 PERSONS-HOURS

**Technical Information** 

Maximum fall height1,35 mSecurity zone49,5 m²Number of children25No concrete requiredSurface fixation available (ref. B)

## FORTRESS

S601 (A/B)

Security Zone

**EUROPLAY N.V.** • EEGENE 9 • 9200 OUDEGEM-DENDERMONDE (BELGIUM) T. +32 (0)52 22 66 22 • F. +32 (0)52 22 67 22 • sales@europlay.eu • **www.europlay.eu**