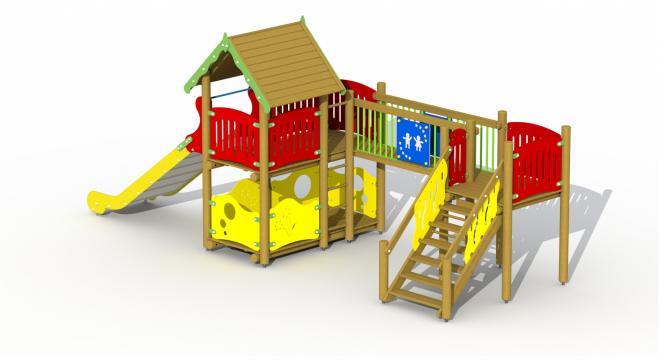

## Product Description

A platform on six vertical poles connected to a smaller tower by a bridge for children aged 4 to 12. The biggest platform is partially covered with a gable roof and is accessible by climbing a vertical ladder with round rungs. Furthermore a stainless steel slide from 1 m wide with polyethylene edges leaves from here and at the base a roomy playhouse for the little ones is integrated. The smallest platform is accessible via an easy staircase. The playhouse can be provided with two supplementary sitting benches and one table. Other add-on components are bar with abacus (S003), monkey ladder (S005), climbing arch (S006), rock wall (S007), low fireman's pole (S008), sand corner (S009), net climber (S013), low spiral fireman's pole (S014). The roundwooden larch poles are fixed into or onto the ground using metal base supports. All metal parts are treated against rust and polyester coated and all nuts and bolts are completely covered with flower-shaped protection capss.