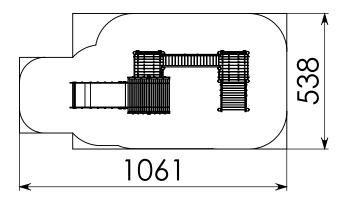

## Product Information

Product typeLow wooden structuresCertificationEN-1176Dimensions7,2 x 2,6 x 3,2 m<br/>(length x width x height)

#### 13022019

2-11,5 PERSONS-HOURS

Technical Information

Maximum fall height1,40 mSecurity zone53 m²Number of children25No concrete requiredSurface fixation available (ref. B)

Security Zone

**EUROPLAY N.V.** • EEGENE 9 • 9200 OUDEGEM-DENDERMONDE (BELGIUM) T. +32 (0)52 22 66 22 • F. +32 (0)52 22 67 22 • sales@europlay.eu • www.europlay.eu