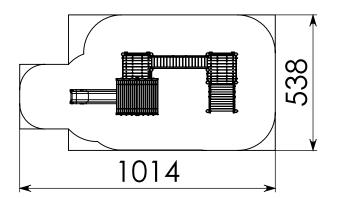

## Product Information

Product typeLow wooden structuresCertificationEN-1176Dimensions $6,7 \times 2,6 \times 3,2 \text{ m}$ <br/>(length x width x height)

#### 13022019

. . .

Security Zone

**FORTRESS** 

S605 (A/B)

EUROPLAY N.V. • EEGENE 9 • 9200 OUDEGEM-DENDERMONDE (BELGIUM) T. +32 (0)52 22 66 22 • F. +32 (0)52 22 67 22 • sales@europlay.eu • www.europlay.eu