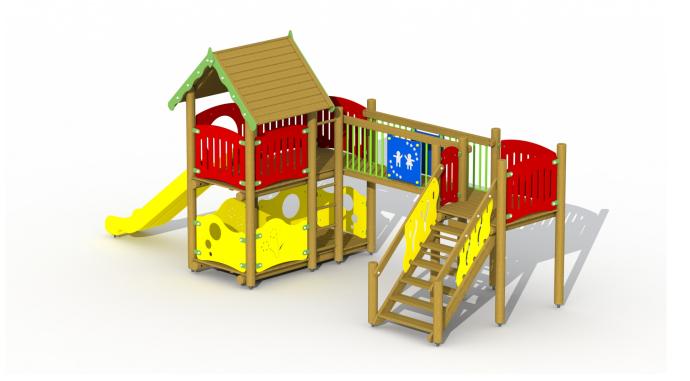

## **Product Description**

A platform on six vertical poles connected to a smaller tower by a bridge for children aged 4 to 12. The biggest platform is partially covered with a gable roof and is accessible by climbing a vertical ladder with round rungs. Furthermore a stainless steel slide from 1 m wide with polyethylene edges leaves from here and at the base a roomy playhouse for the little ones is integrated. The smallest platform is accessible via an easy staircase. The playhouse can be provided with two supplementary sitting benches and one table. Other add-on components are bar with abacus (S003), monkey ladder (S005), climbing arch (S006), rock wall (S007), low fireman's pole (S008), sand corner (S009), net climber (S013), low spiral fireman's pole (S014). The roundwooden larch poles are fixed into or onto the ground using metal base supports. All metal parts are treated against rust and polyester coated and all nuts and bolts are completely covered with flower-shaped protection capss.