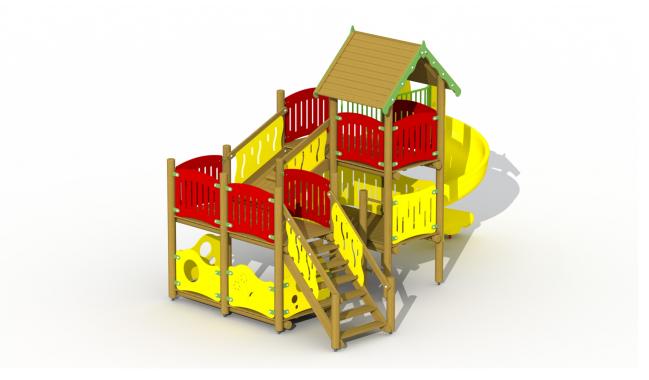

## **PIRATES DEN**

S611 (A/B)

6-15 YEARS

#### Product Information

Product typeHigh wooden structuresCertificationEN-1176Dimensions $5,8 \times 3,6 \times 3,9$  m<br/>(length x width x height)

#### Materials

Type of wood: larch Ladder rungs in ash 12 cm thick round wooden poles cut outside the heart Grooved roof boards with edge 22 mm thickness Floor boards 22 mm HDPE polyethylene sheet material Climbing ladder with integrated rungs 40 mm thick Staircase with integrated boards of 35 mm thickness Spiral slide in polyethylene Galvanized metal base supports Plastic clamps Metal parts treated against rust and polyester coated

#### Product Description

A two-story-high climbing tower with gable roof on top and a spiral slide connected to a lower section through an obliquely inclined fixed footbridge. There is a vertical ladder to climb the tower and a convenient staircase to the lower platform. Below this platform a playhouse was arranged that can be provided with two supplementary benches and one table (S001). Following add-on components are also possible: bar with abacus (S003), high fireman's pole (S004), monkey ladder (S005), climbing arch (S006), rock wall (S007), low fireman's pole (S008), sand corner (S009), net climber (S013), low spiral fireman's pole (S014) and high spiral fireman's pole (S018). The roundwooden larch poles are fixed into or onto the ground using metal base supports. All metal parts are treated against rust and polyester coated and all nuts and bolts are completely covered with flower-shaped protection caps.