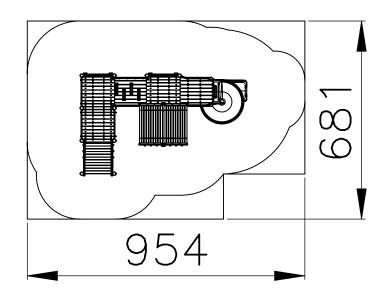

2-25 PERSONS-HOURS

**Technical Information** 

Maximum fall height2,00 mSecurity zone61 m²Number of children30No concrete requiredSurface fixation available (ref. B)

**EUROPLAY N.V.** • EEGENE 9 • 9200 OUDEGEM-DENDERMONDE (BELGIUM) T. +32 (0)52 22 66 22 • F. +32 (0)52 22 67 22 • sales@europlay.eu • www.europlay.eu

### **PIRATES DEN**

S611 (A/B)

Security Zone

**EUROPLAY N.V.** • EEGENE 9 • 9200 OUDEGEM-DENDERMONDE (BELGIUM) T. +32 (0)52 22 66 22 • F. +32 (0)52 22 67 22 • sales@europlay.eu • www.europlay.eu