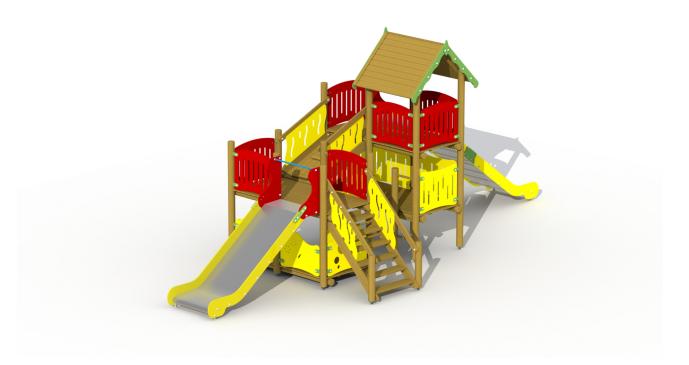

### **Product Information**

High wooden structures Product type Certification EN-1176 Dimensions 9,4 x 3,6 x 3,9 m (length x width x height)

### **Product Description**

A two-story-high climbing tower with gable roof on top and a high stainless steel slide with polyethylene edges connected to a lower section through an obliquely inclined fixed footbridge. There is a vertical ladder to climb the tower and a convenient staircase to the lower platform. Below this platform a playhouse was arranged that can be provided with two supplementary benches and one table. A second low stainless steel slide has been installed. Following add-on components are also possible: bar with abacus (S003), high fireman's pole (S004), monkey ladder (S005), climbing arch (S006), rock wall (S007), low fireman's pole (S008), sand corner (S009), net climber (S013), low spiral fireman's pole (S014) and high spiral fireman's pole (S018). The roundwooden larch poles are fixed into or onto the ground using metal base supports. All metal parts are treated against rust and polyester coated and all nuts and bolts are completely covered with flower-shaped protection caps.