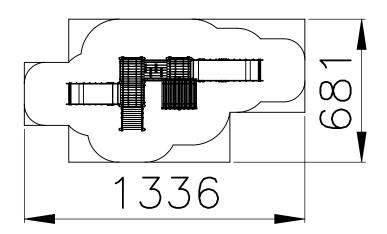

### **Product Information**

High wooden structures Product type Certification EN-1176 Dimensions 9,4 x 3,6 x 3,9 m (length x width x height)

EUROPLAY N.V. • EEGENE 9 • 9200 OUDEGEM-DENDERMONDE (BELGIUM) T. +32 (0)52 22 66 22 • F. +32 (0)52 22 67 22 • sales@europlay.eu • www.europlay.eu

2-23 PERSONS-HOURS

**Technical Information** 

Maximum fall height 2,05 m Security zone 74.5 m<sup>2</sup> Number of children 30 No concrete required Surface fixation available (ref. B)