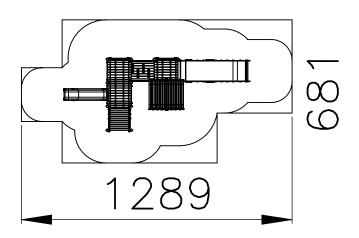

#### **Technical Information**

Maximum fall height 2,05 m Security zone 71,5 m² Number of children 30 No concrete required

Surface fixation available (ref. B)

## Security Zone