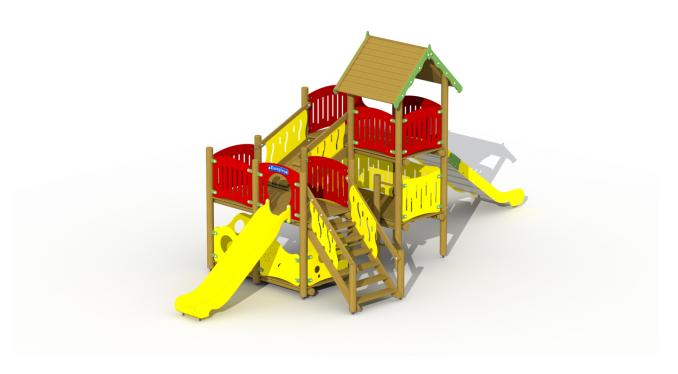

### PIRATES DEN

S614 (A/B)

**6-15** YEARS

#### **Product Information**

Product type High wooden structures

Certification EN-1176

Dimensions  $8.9 \times 3.6 \times 3.9 \text{ m}$ 

(length x width x height)

#### **Materials**

Type of wood: larch
Ladder rungs in ash
12 cm thick round wooden poles cut outside the heart
Grooved roof boards with edge 22 mm thickness
Floor boards 22 mm
HDPE polyethylene sheet material
Climbing ladder with integrated rungs 40 mm thick
Staircase with integrated boards of 35 mm thickness
Stainless-steel slide with HDPE polyethylene sidewalls
Plastic slide
Galvanized metal base supports
Plastic clamps
Metal parts treated against rust and polyester coated

### **Product Description**

A two-story-high climbing tower with gable roof on top and a high stainless steel slide with polyethylene edges connected to a lower section through an obliquely inclined fixed footbridge. There is a vertical ladder to climb the tower and a convenient staircase to the lower platform. Below this platform a playhouse was arranged that can be provided with two supplementary benches and one table. A second low plastic slide has been installed. Following add-on components are also possible: bar with abacus (S003), high fireman's pole (S004), monkey ladder (S005), climbing arch (S006), rock wall (S007), low fireman's pole (S008), sand corner (S009), net climber (S013), low spiral fireman's pole (S014) and high spiral fireman's pole (S018). The roundwooden larch poles are fixed into or onto the ground using metal base supports. All metal parts are treated against rust and polyester coated and all nuts and bolts are completely covered with flower-shaped protection caps.