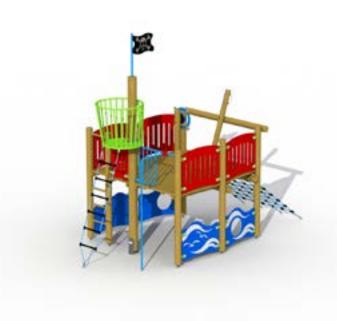

## **VIKING BOAT (STERN)**

U200 (A/B)

4-12 YEARS

### **Product Description**

Playground equipment as viking boat which consists of 2 parts for children aged 3 to 12. The stern (ref. U200) has a steering wheel, a crow's nest with rope ladder and pirate flag, a fireman's pole, a climbing net, a climbing ladder and several extra options such as climbing arch, rock wall, net, monkey ladder, sand corner or slide. The net and ropes are made out of polypropylene rope with steel-wire reinforcement. The climbing ladder has integrated ladder rungs 40 mm thick. The basket is made with metal tubes, the cross connection is made from U-profiles. The roundwooden larch poles have a diameter of 10 and 12 cm and are fixed on or into the ground by using metal base supports. All metal parts are treated against rust and all nuts and bolts are completely covered with flower-shaped protection caps. In case of limit space, there is a possibilty to choose for only the crow's nest with pirate flag and net (ref. U300) instead of the entire stern (ref. U200).