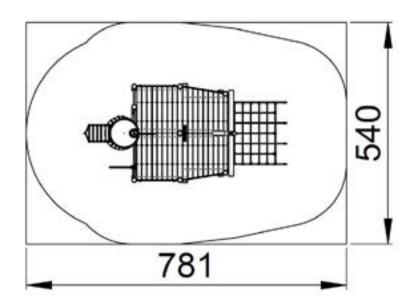

#### Technical Information

Maximum fall height 2,10 m Security zone 42,50 m<sup>2</sup>

Number of children

Concrete required Surface fixation available (ref. B)

Type of wood: larch

Round wooden poles 10, 12 and 16 cm thickness cut outside the heart

### Security Zone