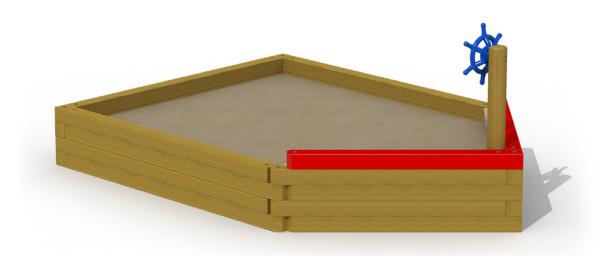

#### **Materials**

Type of wood: larch
Round wooden pole of 10 cm
Square beams with pin (9 x 9 cm)
Bow painted red
Plastic steering wheel
Filter cloth to lay at the base
25 mm ash pins

### **Product Description**

Sand playground equipment with the shape of a boat for children aged 2 to 6 years. This modern sandbox adds extra play value because besides playing in sand, children can use their imagination thanks to the shape and the steering wheel. The steering wheel is made out of plastic and the bow is painted red. A fliter cloth is included to lay at the base.