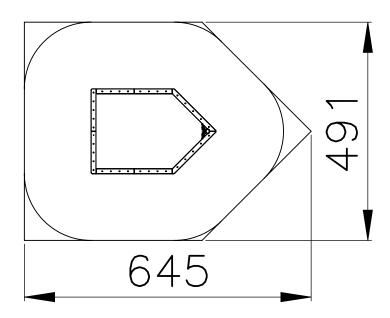

#### **Product Information**

Product type Sand playground equipment

Certification EN-1176

Dimensions  $2.8 \times 2.0 \times 1.1 \text{ m}$ 

(length x width x height)

2-3 PERSONS-HOURS

#### Technical Information

Maximum fall height 0,40 m Security zone 26 m² Number of children 15 No concrete required

## Security Zone