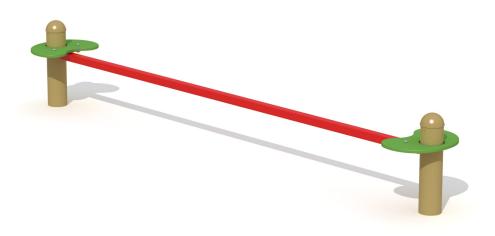

#### **Product Description**

Metal playground equipment for children aged 6 to 12. It is a metal balance beam with a length of 3,4 m, placed between 2 metal poles of 56 cm high. All metal parts are treated against rust and polyester coated. All nuts and bolts are completely covered by flower-shaped plastic protection caps.