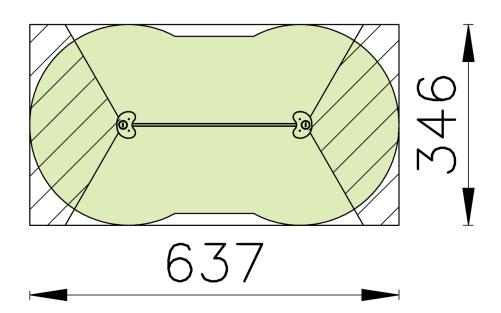

## 3

2-3 PERSONS-HOURS

**Technical Information** 

Maximum fall height 40 cm Security zone 23 m<sup>2</sup> Number of children 5

No surface fixation available

### Security Zone