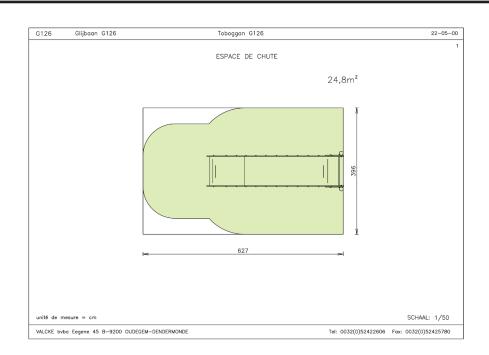

### Security Zone

**EUROPLAY N.V.** • EEGENE 9 • 9200 OUDEGEM-DENDERMONDE (BELGIUM) T. +32 (0)52 22 66 22 • F. +32 (0)52 22 67 22 • sales@europlay.eu • **www.europlay.eu**

## 2-1 PERSONS-HOURS

**Technical Information** 

Maximum fall height2,62 mSecurity zone23 m²Number of childrenIConcrete requiredSurface fixation available (Type B)