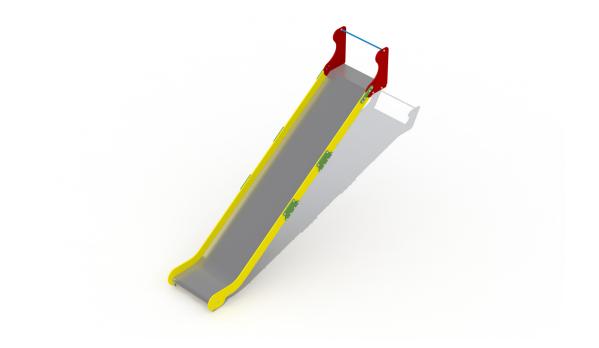

### Product Description

Stainless steel slide with a length of 4,26 m and a width of 1 m.The slide plate is 1,5 mm thick.All nuts and bolts are completely covered by flower-shaped protection caps.

#### Materials

HDPE polyethylene sidewalls Stainless-steel slide plate thickness 1.5 mm Security bar polyester coated Flower-shaped protection caps