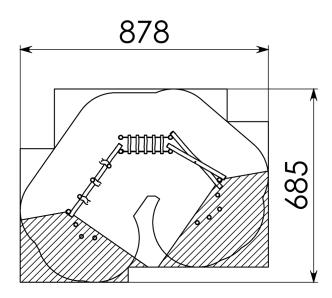

#### Technical Information

Maximum fall height 0,60 m Security zone 54 m<sup>2</sup> Number of children 20 Concrete required

No surface fixation available

## Security Zone