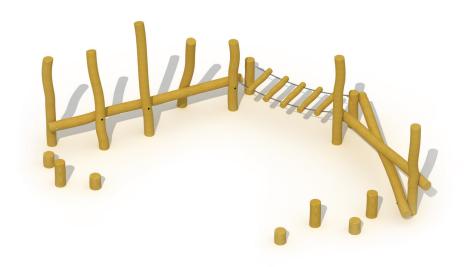

## JUNGLETRAIL IN ROBINIA

**RO750** 

**3-12** YEARS

#### **Product Information**

Product type

Robinia playground equipment

Certification EN-1176

Dimensions  $5.7 \times 3.7 \times 1.8 \text{ m}$ 

(length x width x height)

#### **Materials**

Type of wood: robinia Stainless steel fixings Flower-shaped protection caps Galvanized chains

2-8 PERSONS-HOURS

### **Product Description**

Jungle trail in robinia for children aged 3 to 12. The trail combines step-bollards, balance beams and a wobbly footbridge. The wobbly footbridge is attached with stainless steel chains and has no railings. This is an additional challenge for the children to keep their balance. All nuts and bolts are completely covered by flower-shaped protection caps. This construction is fixed directly into the ground by using concrete.