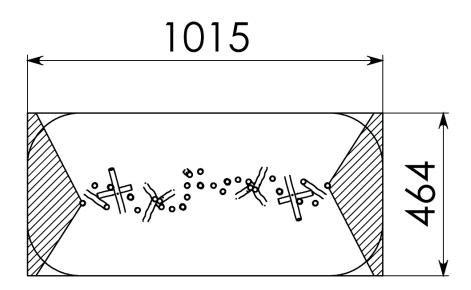

### Security Zone

3

2-14 PERSONS-HOURS

Technical Information

Maximum fall height <0,60 m Security zone 48 m<sup>2</sup>

Number of children 30

Concrete required No surface fixation available

Type of wood: robinia Stainless steel fixings