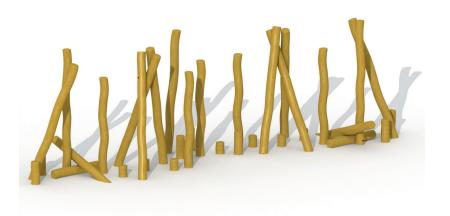

## **JUNGLE IN ROBINIA (35 POSTS)**

**RO835** 

4-12 YEARS

**Product Information** 

Product type Robinia playground equipment

Certification EN-1176 Dimensions 7,2 x 1,7 x 2,2 m

(length x width x height)

**Materials** 

#### **Product Description**

Jungle in robinia with 35 posts for children aged 4 to 12.